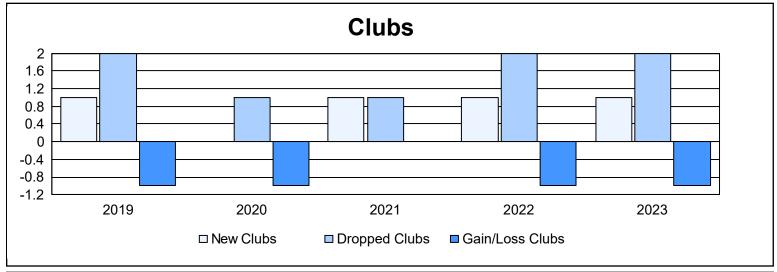

District 103CS As of June 2023 Cumulative

| Year      | New<br>Clubs | Dropped<br>Clubs | Gain/<br>Loss<br>Clubs | New<br>Members | Charter<br>Members | Reinstate<br>Members | Transfer<br>Members | Total<br>Member<br>Added | Total<br>Members<br>Dropped | Gain/<br>Loss<br>Members |
|-----------|--------------|------------------|------------------------|----------------|--------------------|----------------------|---------------------|--------------------------|-----------------------------|--------------------------|
| 2018-2019 | 1            | 2                | -1                     | 123            | 20                 | 9                    | 37                  | 189                      | 265                         | -76                      |
| 2019-2020 | 0            | 1                | -1                     | 91             | 1                  | 4                    | 19                  | 115                      | 190                         | -75                      |
| 2020-2021 | 1            | 1                | 0                      | 98             | 21                 | 4                    | 18                  | 141                      | 229                         | -88                      |
| 2021-2022 | 1            | 2                | -1                     | 153            | 22                 | 3                    | 28                  | 206                      | 204                         | 2                        |
| 2022-2023 | 1            | 2                | -1                     | 139            | 21                 | 8                    | 16                  | 184                      | 241                         | -57                      |
| Average   | 1            | 2                | -1                     | 121            | 17                 | 6                    | 24                  | 167                      | 226                         | -59                      |